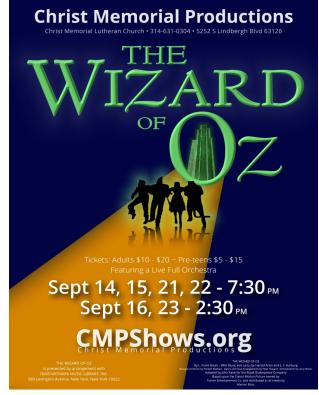

### JOIN US THIS FALL FOR:

Tickets for adults will range in price from \$10 – \$20; pre-teens from \$5 - \$15 and will be made available beginning August 4 at 3 pm both online and at Christ Memorial Lutheran Church.